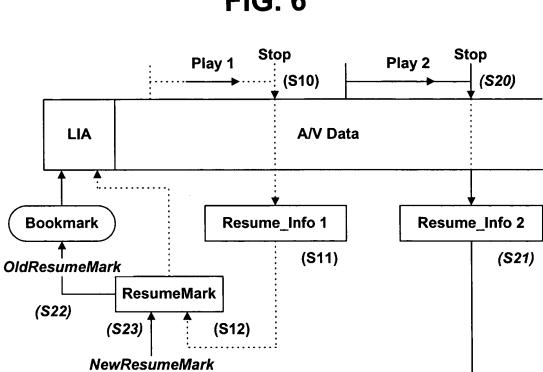

------|----------------|---------|-------------------|
|            | D              | .·*<br> | mark_time_stamp   |
|            | ResumeMark #2  |         | ref_to_Program_id |
| Disc_ID #1 | :              |         |                   |
|            | •              |         | L                 |
|            | ResumeMark # n |         |                   |
|            | ResumeMark #1  | •       |                   |
|            | ResumeMark #2  |         |                   |
| Disc_ID #2 |                |         |                   |
|            | :              |         |                   |
|            | ResumeMark # m |         |                   |
|            |                |         |                   |
|            |                |         |                   |



**FIG. 6** 

#### · · · ·

 $\sim$ 

.

~~

•

----